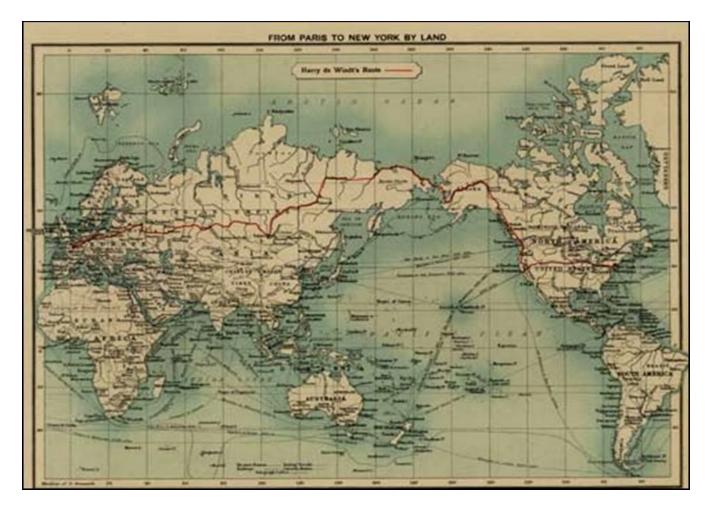

De Windt already had a reputation for bravery and foolhardiness. Then he decided to top his own reputation by undertaking a journey too crazy to be considered by anyone else. He announced to a stunned Europe that he was going to leave his adopted home in Paris and journey to New York city. However instead of traveling west, crossing the Atlantic on a ship like everyone else in his day, De Windt proposed to travel east, across the frozen steppes of Siberia by horse-drawn sleigh, over the ice-packs of the Arctic Ocean by dog-sled, through the dark waterways of Canada by boat, and finally past the western deserts of the United States by train, before finally reaching his destination in faraway New York. What followed can only be compared to a Jules Verne fiction, yet is absolutely true. De Windt dined with political exiles in Siberia, almost starved in the Arctic ice fields, and lived through more dangers than a dozen men. Yet through it all this dashing explorer kept his nerve and his panache.

The "De Windt Expedition" left Paris on Dec. 19th 1901 and travelled to Moscow and thence to Yakutsk, Verkhoyansk, Nijni-Kolymsk, and the Bering Straits; travelling 11,263 miles and employing 808 horses, 887 reindeer and 114 dogs en route. From East Cape, Bering Straits they travelled to Cape Prince of Wales, Alaska, to Nome City, St. Michael's, Dawson City and eventually to New York on Aug. 25th 1902, covering a total distance of 18,494 miles.