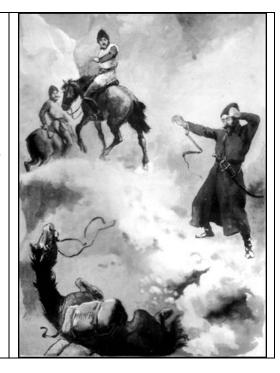

Harry de Windt, lecturer, author, Fellow of the Royal Geographical Society and equestrian explorer par excellence, saddled up in 1890 and set off to examine the forgotten corners of Persia and Baluchistan. The resultant journey was literally one for the record books. The last foreign traveller who passed through had been "waylaid, robbed, tied to a tree, and left to starve." But it was the deadly Kharzán Pass that threatened to stop the journey. It was dreaded by travellers, native and European, even in summer, when there are no avalanches to fear, snow-drifts to bar the way, or ice to render the narrow, tortuous pathway even more insecure.

Harry wrote, "All went well for a time and I was beginning to congratulate myself on having reached the summit without accident when the pack horse behind me blundered and slipped over the edge. The whole thing was over in ten seconds. We heard him striking here and there against a jutting rock or shrub, till, with a final thud, he landed on a small plateau of deep snow-at least three hundred feet below. The fall I have described would assuredly have killed a horse of any other nationality. On the contrary it had an exhilarating effect on the Persian pony. Before we could reach him, he had risen to his feet, given himself a good shake, and was nibbling at a bush that peeked through the snow.